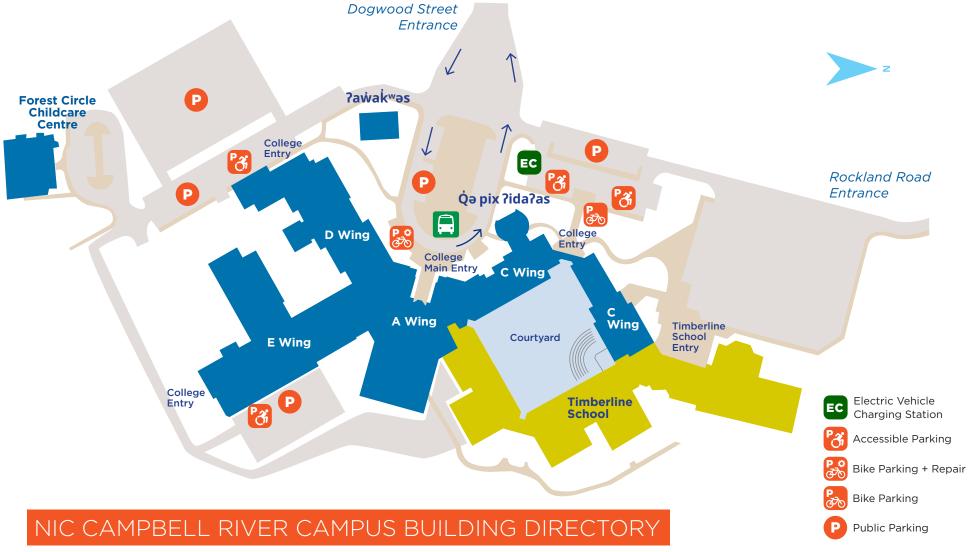

# 1685 South Dogwood Street, Campbell River

### A Wing

- The Bistro
- Bookstore
- Cafeteria
- Culinary Arts Classroom/Kitchen
- Culinary Shipping & Receiving
- Library
- Mailman Family Foundation Student Commons
- Office of Global Engagement
- Student Services/Registration

#### C Wing

- Academic Division
- Department of Accessible Learning
- Qə pix ?ida?as
- Science Labs
- School of Continuing Education & Training Administrative Offices

## **D** Wing

- Administrative Offices
- Health & Human Services
- Metal Jewellery Studio
- Technology Labs & Classrooms
- Trades Labs & Classrooms

#### E Wing

- Early Childhood Care & Education
- Shipping & Receiving
- Trades Shops & Classrooms